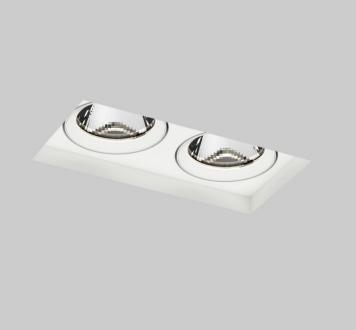

| A35025                                                                                                   | DATE                                                                                                                                                                                                                                                                                                                                                                                                                                                                                                                                                                                                                                                                                                                                                                                                                                                                                                                                                                                                                                                                                                                                                                                                                                                                                                                                                                                                                                                                                                                                                                                                                                                                                                                                                                                                                                                                                                                                                                                                                                                                                                                            |
|----------------------------------------------------------------------------------------------------------|---------------------------------------------------------------------------------------------------------------------------------------------------------------------------------------------------------------------------------------------------------------------------------------------------------------------------------------------------------------------------------------------------------------------------------------------------------------------------------------------------------------------------------------------------------------------------------------------------------------------------------------------------------------------------------------------------------------------------------------------------------------------------------------------------------------------------------------------------------------------------------------------------------------------------------------------------------------------------------------------------------------------------------------------------------------------------------------------------------------------------------------------------------------------------------------------------------------------------------------------------------------------------------------------------------------------------------------------------------------------------------------------------------------------------------------------------------------------------------------------------------------------------------------------------------------------------------------------------------------------------------------------------------------------------------------------------------------------------------------------------------------------------------------------------------------------------------------------------------------------------------------------------------------------------------------------------------------------------------------------------------------------------------------------------------------------------------------------------------------------------------|
|                                                                                                          | - Colling                                                                                                                                                                                                                                                                                                                                                                                                                                                                                                                                                                                                                                                                                                                                                                                                                                                                                                                                                                                                                                                                                                                                                                                                                                                                                                                                                                                                                                                                                                                                                                                                                                                                                                                                                                                                                                                                                                                                                                                                                                                                                                                       |
| base number LED Color Finishes Finishes Finishes<br>Dimming Temperature (Diamond) (Triangle) (Circle)    | Ceiling<br>Thickness                                                                                                                                                                                                                                                                                                                                                                                                                                                                                                                                                                                                                                                                                                                                                                                                                                                                                                                                                                                                                                                                                                                                                                                                                                                                                                                                                                                                                                                                                                                                                                                                                                                                                                                                                                                                                                                                                                                                                                                                                                                                                                            |
|                                                                                                          |                                                                                                                                                                                                                                                                                                                                                                                                                                                                                                                                                                                                                                                                                                                                                                                                                                                                                                                                                                                                                                                                                                                                                                                                                                                                                                                                                                                                                                                                                                                                                                                                                                                                                                                                                                                                                                                                                                                                                                                                                                                                                                                                 |
| 1.To build a product code in our configurator select the specify button on the base model # product page |                                                                                                                                                                                                                                                                                                                                                                                                                                                                                                                                                                                                                                                                                                                                                                                                                                                                                                                                                                                                                                                                                                                                                                                                                                                                                                                                                                                                                                                                                                                                                                                                                                                                                                                                                                                                                                                                                                                                                                                                                                                                                                                                 |
| 2. To build a manual product code on this datasheet choose from the                                      |                                                                                                                                                                                                                                                                                                                                                                                                                                                                                                                                                                                                                                                                                                                                                                                                                                                                                                                                                                                                                                                                                                                                                                                                                                                                                                                                                                                                                                                                                                                                                                                                                                                                                                                                                                                                                                                                                                                                                                                                                                                                                                                                 |
| options listed below in blue font and add the suffix to the base model #                                 |                                                                                                                                                                                                                                                                                                                                                                                                                                                                                                                                                                                                                                                                                                                                                                                                                                                                                                                                                                                                                                                                                                                                                                                                                                                                                                                                                                                                                                                                                                                                                                                                                                                                                                                                                                                                                                                                                                                                                                                                                                                                                                                                 |
| GENERAL                                                                                                  |                                                                                                                                                                                                                                                                                                                                                                                                                                                                                                                                                                                                                                                                                                                                                                                                                                                                                                                                                                                                                                                                                                                                                                                                                                                                                                                                                                                                                                                                                                                                                                                                                                                                                                                                                                                                                                                                                                                                                                                                                                                                                                                                 |
| Series: Mechaniq Square Comfort                                                                          |                                                                                                                                                                                                                                                                                                                                                                                                                                                                                                                                                                                                                                                                                                                                                                                                                                                                                                                                                                                                                                                                                                                                                                                                                                                                                                                                                                                                                                                                                                                                                                                                                                                                                                                                                                                                                                                                                                                                                                                                                                                                                                                                 |
| Subseries: Mechaniq Square Comfort Double<br>3rand: Prolicht                                             |                                                                                                                                                                                                                                                                                                                                                                                                                                                                                                                                                                                                                                                                                                                                                                                                                                                                                                                                                                                                                                                                                                                                                                                                                                                                                                                                                                                                                                                                                                                                                                                                                                                                                                                                                                                                                                                                                                                                                                                                                                                                                                                                 |
| Division: Architectural                                                                                  |                                                                                                                                                                                                                                                                                                                                                                                                                                                                                                                                                                                                                                                                                                                                                                                                                                                                                                                                                                                                                                                                                                                                                                                                                                                                                                                                                                                                                                                                                                                                                                                                                                                                                                                                                                                                                                                                                                                                                                                                                                                                                                                                 |
| Mounting Type: Trimless                                                                                  |                                                                                                                                                                                                                                                                                                                                                                                                                                                                                                                                                                                                                                                                                                                                                                                                                                                                                                                                                                                                                                                                                                                                                                                                                                                                                                                                                                                                                                                                                                                                                                                                                                                                                                                                                                                                                                                                                                                                                                                                                                                                                                                                 |
| Mounting Location: Ceiling                                                                               |                                                                                                                                                                                                                                                                                                                                                                                                                                                                                                                                                                                                                                                                                                                                                                                                                                                                                                                                                                                                                                                                                                                                                                                                                                                                                                                                                                                                                                                                                                                                                                                                                                                                                                                                                                                                                                                                                                                                                                                                                                                                                                                                 |
| Subcategory: Downlight                                                                                   |                                                                                                                                                                                                                                                                                                                                                                                                                                                                                                                                                                                                                                                                                                                                                                                                                                                                                                                                                                                                                                                                                                                                                                                                                                                                                                                                                                                                                                                                                                                                                                                                                                                                                                                                                                                                                                                                                                                                                                                                                                                                                                                                 |
| PHYSICAL                                                                                                 |                                                                                                                                                                                                                                                                                                                                                                                                                                                                                                                                                                                                                                                                                                                                                                                                                                                                                                                                                                                                                                                                                                                                                                                                                                                                                                                                                                                                                                                                                                                                                                                                                                                                                                                                                                                                                                                                                                                                                                                                                                                                                                                                 |
| Shape: Rectangle                                                                                         |                                                                                                                                                                                                                                                                                                                                                                                                                                                                                                                                                                                                                                                                                                                                                                                                                                                                                                                                                                                                                                                                                                                                                                                                                                                                                                                                                                                                                                                                                                                                                                                                                                                                                                                                                                                                                                                                                                                                                                                                                                                                                                                                 |
| ength (mm): 235                                                                                          |                                                                                                                                                                                                                                                                                                                                                                                                                                                                                                                                                                                                                                                                                                                                                                                                                                                                                                                                                                                                                                                                                                                                                                                                                                                                                                                                                                                                                                                                                                                                                                                                                                                                                                                                                                                                                                                                                                                                                                                                                                                                                                                                 |
| Length (in): 9 ¼                                                                                         |                                                                                                                                                                                                                                                                                                                                                                                                                                                                                                                                                                                                                                                                                                                                                                                                                                                                                                                                                                                                                                                                                                                                                                                                                                                                                                                                                                                                                                                                                                                                                                                                                                                                                                                                                                                                                                                                                                                                                                                                                                                                                                                                 |
| Nidth (mm): 131                                                                                          |                                                                                                                                                                                                                                                                                                                                                                                                                                                                                                                                                                                                                                                                                                                                                                                                                                                                                                                                                                                                                                                                                                                                                                                                                                                                                                                                                                                                                                                                                                                                                                                                                                                                                                                                                                                                                                                                                                                                                                                                                                                                                                                                 |
| Nidth (in): $5\frac{3}{16}$                                                                              |                                                                                                                                                                                                                                                                                                                                                                                                                                                                                                                                                                                                                                                                                                                                                                                                                                                                                                                                                                                                                                                                                                                                                                                                                                                                                                                                                                                                                                                                                                                                                                                                                                                                                                                                                                                                                                                                                                                                                                                                                                                                                                                                 |
| Height (mm): 127                                                                                         |                                                                                                                                                                                                                                                                                                                                                                                                                                                                                                                                                                                                                                                                                                                                                                                                                                                                                                                                                                                                                                                                                                                                                                                                                                                                                                                                                                                                                                                                                                                                                                                                                                                                                                                                                                                                                                                                                                                                                                                                                                                                                                                                 |
| Height (in): 5                                                                                           |                                                                                                                                                                                                                                                                                                                                                                                                                                                                                                                                                                                                                                                                                                                                                                                                                                                                                                                                                                                                                                                                                                                                                                                                                                                                                                                                                                                                                                                                                                                                                                                                                                                                                                                                                                                                                                                                                                                                                                                                                                                                                                                                 |
| Ceiling Thickness (mm): 10 / 12.5 / 15 / 25                                                              |                                                                                                                                                                                                                                                                                                                                                                                                                                                                                                                                                                                                                                                                                                                                                                                                                                                                                                                                                                                                                                                                                                                                                                                                                                                                                                                                                                                                                                                                                                                                                                                                                                                                                                                                                                                                                                                                                                                                                                                                                                                                                                                                 |
| Ceiling Thickness (in): 3/8 or 1/2 or 9/16 or 1<br>Vin. Recessing Depth (mm): 140                        |                                                                                                                                                                                                                                                                                                                                                                                                                                                                                                                                                                                                                                                                                                                                                                                                                                                                                                                                                                                                                                                                                                                                                                                                                                                                                                                                                                                                                                                                                                                                                                                                                                                                                                                                                                                                                                                                                                                                                                                                                                                                                                                                 |
| Min. Recessing Depth (min): 140<br>Min. Recessing Depth (in): $5\frac{1}{2}$                             |                                                                                                                                                                                                                                                                                                                                                                                                                                                                                                                                                                                                                                                                                                                                                                                                                                                                                                                                                                                                                                                                                                                                                                                                                                                                                                                                                                                                                                                                                                                                                                                                                                                                                                                                                                                                                                                                                                                                                                                                                                                                                                                                 |
| Light Distribution: Adjustable / Downlight                                                               |                                                                                                                                                                                                                                                                                                                                                                                                                                                                                                                                                                                                                                                                                                                                                                                                                                                                                                                                                                                                                                                                                                                                                                                                                                                                                                                                                                                                                                                                                                                                                                                                                                                                                                                                                                                                                                                                                                                                                                                                                                                                                                                                 |
| Neight (kg): 1.637                                                                                       |                                                                                                                                                                                                                                                                                                                                                                                                                                                                                                                                                                                                                                                                                                                                                                                                                                                                                                                                                                                                                                                                                                                                                                                                                                                                                                                                                                                                                                                                                                                                                                                                                                                                                                                                                                                                                                                                                                                                                                                                                                                                                                                                 |
| Neight (lbs): 3.60                                                                                       |                                                                                                                                                                                                                                                                                                                                                                                                                                                                                                                                                                                                                                                                                                                                                                                                                                                                                                                                                                                                                                                                                                                                                                                                                                                                                                                                                                                                                                                                                                                                                                                                                                                                                                                                                                                                                                                                                                                                                                                                                                                                                                                                 |
| Fixture Finish: SSR / BKV / CWI / CRY / HAB / UFT / ITA / RUA / FTG / MYG /                              |                                                                                                                                                                                                                                                                                                                                                                                                                                                                                                                                                                                                                                                                                                                                                                                                                                                                                                                                                                                                                                                                                                                                                                                                                                                                                                                                                                                                                                                                                                                                                                                                                                                                                                                                                                                                                                                                                                                                                                                                                                                                                                                                 |
| LOD / PUS / FRO / FUP / KIA / POP / BLS / SPG / MEY / GOH / GUM / CHC /                                  |                                                                                                                                                                                                                                                                                                                                                                                                                                                                                                                                                                                                                                                                                                                                                                                                                                                                                                                                                                                                                                                                                                                                                                                                                                                                                                                                                                                                                                                                                                                                                                                                                                                                                                                                                                                                                                                                                                                                                                                                                                                                                                                                 |
| COM / ABZ / JAG / OBR / MOS / ROR<br>Fixture Material: Aluminum Die Cast                                 |                                                                                                                                                                                                                                                                                                                                                                                                                                                                                                                                                                                                                                                                                                                                                                                                                                                                                                                                                                                                                                                                                                                                                                                                                                                                                                                                                                                                                                                                                                                                                                                                                                                                                                                                                                                                                                                                                                                                                                                                                                                                                                                                 |
| Cut-out Measurements: 252mm / 9 15/16" x 135mm / 5 5/16"                                                 |                                                                                                                                                                                                                                                                                                                                                                                                                                                                                                                                                                                                                                                                                                                                                                                                                                                                                                                                                                                                                                                                                                                                                                                                                                                                                                                                                                                                                                                                                                                                                                                                                                                                                                                                                                                                                                                                                                                                                                                                                                                                                                                                 |
| Jpon Request: Unique Ceiling Thickness                                                                   |                                                                                                                                                                                                                                                                                                                                                                                                                                                                                                                                                                                                                                                                                                                                                                                                                                                                                                                                                                                                                                                                                                                                                                                                                                                                                                                                                                                                                                                                                                                                                                                                                                                                                                                                                                                                                                                                                                                                                                                                                                                                                                                                 |
| ELECTRICAL                                                                                               | MANNA .                                                                                                                                                                                                                                                                                                                                                                                                                                                                                                                                                                                                                                                                                                                                                                                                                                                                                                                                                                                                                                                                                                                                                                                                                                                                                                                                                                                                                                                                                                                                                                                                                                                                                                                                                                                                                                                                                                                                                                                                                                                                                                                         |
| .amp Type: LED (Zhaga Standard)                                                                          | r II. I II. II. II. II. II. II. II. II.                                                                                                                                                                                                                                                                                                                                                                                                                                                                                                                                                                                                                                                                                                                                                                                                                                                                                                                                                                                                                                                                                                                                                                                                                                                                                                                                                                                                                                                                                                                                                                                                                                                                                                                                                                                                                                                                                                                                                                                                                                                                                         |
| nput Wattage (W): 26.4 / 33                                                                              | TTAPATAR                                                                                                                                                                                                                                                                                                                                                                                                                                                                                                                                                                                                                                                                                                                                                                                                                                                                                                                                                                                                                                                                                                                                                                                                                                                                                                                                                                                                                                                                                                                                                                                                                                                                                                                                                                                                                                                                                                                                                                                                                                                                                                                        |
| Fotal Output Wattage (W): 24.2 / 29.5                                                                    | //   \/   K  \/ |
| Dimming: Tri-Mode (Non-Dimming and Phase Dimming (120Vac only)                                           |                                                                                                                                                                                                                                                                                                                                                                                                                                                                                                                                                                                                                                                                                                                                                                                                                                                                                                                                                                                                                                                                                                                                                                                                                                                                                                                                                                                                                                                                                                                                                                                                                                                                                                                                                                                                                                                                                                                                                                                                                                                                                                                                 |
| and 0-10V Dimming) Driver Included: No                                                                   |                                                                                                                                                                                                                                                                                                                                                                                                                                                                                                                                                                                                                                                                                                                                                                                                                                                                                                                                                                                                                                                                                                                                                                                                                                                                                                                                                                                                                                                                                                                                                                                                                                                                                                                                                                                                                                                                                                                                                                                                                                                                                                                                 |
| Driver Included: NO                                                                                      | Ē                                                                                                                                                                                                                                                                                                                                                                                                                                                                                                                                                                                                                                                                                                                                                                                                                                                                                                                                                                                                                                                                                                                                                                                                                                                                                                                                                                                                                                                                                                                                                                                                                                                                                                                                                                                                                                                                                                                                                                                                                                                                                                                               |
| Driver Type: Constant Current - Universal                                                                | 127mm                                                                                                                                                                                                                                                                                                                                                                                                                                                                                                                                                                                                                                                                                                                                                                                                                                                                                                                                                                                                                                                                                                                                                                                                                                                                                                                                                                                                                                                                                                                                                                                                                                                                                                                                                                                                                                                                                                                                                                                                                                                                                                                           |
| Driver Class: Class 2                                                                                    |                                                                                                                                                                                                                                                                                                                                                                                                                                                                                                                                                                                                                                                                                                                                                                                                                                                                                                                                                                                                                                                                                                                                                                                                                                                                                                                                                                                                                                                                                                                                                                                                                                                                                                                                                                                                                                                                                                                                                                                                                                                                                                                                 |
| Housing: See components                                                                                  |                                                                                                                                                                                                                                                                                                                                                                                                                                                                                                                                                                                                                                                                                                                                                                                                                                                                                                                                                                                                                                                                                                                                                                                                                                                                                                                                                                                                                                                                                                                                                                                                                                                                                                                                                                                                                                                                                                                                                                                                                                                                                                                                 |
| nput Voltage (V): 120 - 277                                                                              |                                                                                                                                                                                                                                                                                                                                                                                                                                                                                                                                                                                                                                                                                                                                                                                                                                                                                                                                                                                                                                                                                                                                                                                                                                                                                                                                                                                                                                                                                                                                                                                                                                                                                                                                                                                                                                                                                                                                                                                                                                                                                                                                 |
| Constant Current (MA): 350                                                                               | $\frac{235 \text{mm 9 } 14''}{248}  \overline{\emptyset} \text{ 99 mm 3 } 78'' \text{ and } 4^{5/8''}$                                                                                                                                                                                                                                                                                                                                                                                                                                                                                                                                                                                                                                                                                                                                                                                                                                                                                                                                                                                                                                                                                                                                                                                                                                                                                                                                                                                                                                                                                                                                                                                                                                                                                                                                                                                                                                                                                                                                                                                                                          |
| ED                                                                                                       | $\frac{235 \text{mm 9 } \frac{1}{4''}}{248 \text{mm 9 } \frac{3}{4''}} = \frac{118 \text{mm 4}}{118 \text{mm 5}} \frac{3}{16''}$                                                                                                                                                                                                                                                                                                                                                                                                                                                                                                                                                                                                                                                                                                                                                                                                                                                                                                                                                                                                                                                                                                                                                                                                                                                                                                                                                                                                                                                                                                                                                                                                                                                                                                                                                                                                                                                                                                                                                                                                |
| Number of LEDs: 2                                                                                        | $\frac{248mm 9 \frac{3}{4''}}{302m} = \frac{118mm}{3} \frac{5}{6''}$                                                                                                                                                                                                                                                                                                                                                                                                                                                                                                                                                                                                                                                                                                                                                                                                                                                                                                                                                                                                                                                                                                                                                                                                                                                                                                                                                                                                                                                                                                                                                                                                                                                                                                                                                                                                                                                                                                                                                                                                                                                            |
| Color Temperature (°K): 2700 / 3000 / 3500 / 4000                                                        | $302mm \frac{11934}{178''}$                                                                                                                                                                                                                                                                                                                                                                                                                                                                                                                                                                                                                                                                                                                                                                                                                                                                                                                                                                                                                                                                                                                                                                                                                                                                                                                                                                                                                                                                                                                                                                                                                                                                                                                                                                                                                                                                                                                                                                                                                                                                                                     |
| Max. Delivered Lumen (lm): 1670 / 1860 / 2009 / 2050                                                     | 131min                                                                                                                                                                                                                                                                                                                                                                                                                                                                                                                                                                                                                                                                                                                                                                                                                                                                                                                                                                                                                                                                                                                                                                                                                                                                                                                                                                                                                                                                                                                                                                                                                                                                                                                                                                                                                                                                                                                                                                                                                                                                                                                          |
| CRI: >90 CRI                                                                                             |                                                                                                                                                                                                                                                                                                                                                                                                                                                                                                                                                                                                                                                                                                                                                                                                                                                                                                                                                                                                                                                                                                                                                                                                                                                                                                                                                                                                                                                                                                                                                                                                                                                                                                                                                                                                                                                                                                                                                                                                                                                                                                                                 |
| amp Life (hrs): 50000                                                                                    |                                                                                                                                                                                                                                                                                                                                                                                                                                                                                                                                                                                                                                                                                                                                                                                                                                                                                                                                                                                                                                                                                                                                                                                                                                                                                                                                                                                                                                                                                                                                                                                                                                                                                                                                                                                                                                                                                                                                                                                                                                                                                                                                 |
| Jpon Request: Special Color Temperature RGB-W Tunable White<br>Special LED                               |                                                                                                                                                                                                                                                                                                                                                                                                                                                                                                                                                                                                                                                                                                                                                                                                                                                                                                                                                                                                                                                                                                                                                                                                                                                                                                                                                                                                                                                                                                                                                                                                                                                                                                                                                                                                                                                                                                                                                                                                                                                                                                                                 |
| OPTICAL                                                                                                  | $\square \twoheadrightarrow \pm \checkmark \lor \bigcirc \uparrow$                                                                                                                                                                                                                                                                                                                                                                                                                                                                                                                                                                                                                                                                                                                                                                                                                                                                                                                                                                                                                                                                                                                                                                                                                                                                                                                                                                                                                                                                                                                                                                                                                                                                                                                                                                                                                                                                                                                                                                                                                                                              |
|                                                                                                          |                                                                                                                                                                                                                                                                                                                                                                                                                                                                                                                                                                                                                                                                                                                                                                                                                                                                                                                                                                                                                                                                                                                                                                                                                                                                                                                                                                                                                                                                                                                                                                                                                                                                                                                                                                                                                                                                                                                                                                                                                                                                                                                                 |
|                                                                                                          | 252mm x 135mm 140mm 10   12 ½   15   25mm 30° 355°                                                                                                                                                                                                                                                                                                                                                                                                                                                                                                                                                                                                                                                                                                                                                                                                                                                                                                                                                                                                                                                                                                                                                                                                                                                                                                                                                                                                                                                                                                                                                                                                                                                                                                                                                                                                                                                                                                                                                                                                                                                                              |
| Reflector <sup>°</sup> : 8                                                                               | 252mm x 135mm 140mm 10   12 ½   15   25mm 30° 355°<br>9 <sup>15</sup> / <sub>16</sub> " x 5 <sup>5</sup> / <sub>16</sub> " 5 ½" 3/ <sub>6</sub> " 1/ <sub>2</sub> " <sup>5</sup> / <sub>16</sub> " 1"                                                                                                                                                                                                                                                                                                                                                                                                                                                                                                                                                                                                                                                                                                                                                                                                                                                                                                                                                                                                                                                                                                                                                                                                                                                                                                                                                                                                                                                                                                                                                                                                                                                                                                                                                                                                                                                                                                                           |