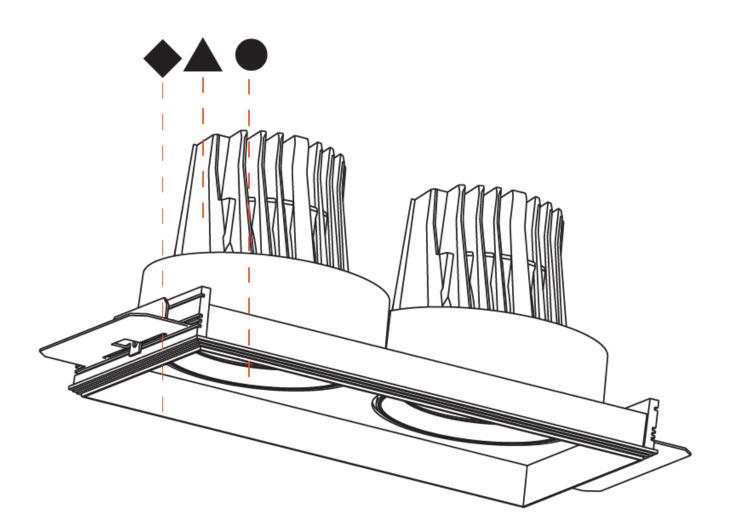

| A35025                                                                                                   | DATE                                                                                                                                                                                                                                                                                                                                                                                                                                                                                                                                                                                                                                                                                                                                                                                                                                                                                                                                                                                                                                                                                                                                                                                                                                                                                                                                                                                                                                                                                                                                                                                                                                                                                                                                                                                                                                                                                                                                                                                                                                                                                                                            |
|----------------------------------------------------------------------------------------------------------|---------------------------------------------------------------------------------------------------------------------------------------------------------------------------------------------------------------------------------------------------------------------------------------------------------------------------------------------------------------------------------------------------------------------------------------------------------------------------------------------------------------------------------------------------------------------------------------------------------------------------------------------------------------------------------------------------------------------------------------------------------------------------------------------------------------------------------------------------------------------------------------------------------------------------------------------------------------------------------------------------------------------------------------------------------------------------------------------------------------------------------------------------------------------------------------------------------------------------------------------------------------------------------------------------------------------------------------------------------------------------------------------------------------------------------------------------------------------------------------------------------------------------------------------------------------------------------------------------------------------------------------------------------------------------------------------------------------------------------------------------------------------------------------------------------------------------------------------------------------------------------------------------------------------------------------------------------------------------------------------------------------------------------------------------------------------------------------------------------------------------------|
|                                                                                                          | - Colling                                                                                                                                                                                                                                                                                                                                                                                                                                                                                                                                                                                                                                                                                                                                                                                                                                                                                                                                                                                                                                                                                                                                                                                                                                                                                                                                                                                                                                                                                                                                                                                                                                                                                                                                                                                                                                                                                                                                                                                                                                                                                                                       |
| base number LED Color Finishes Finishes Finishes<br>Dimming Temperature (Diamond) (Triangle) (Circle)    | Ceiling<br>Thickness                                                                                                                                                                                                                                                                                                                                                                                                                                                                                                                                                                                                                                                                                                                                                                                                                                                                                                                                                                                                                                                                                                                                                                                                                                                                                                                                                                                                                                                                                                                                                                                                                                                                                                                                                                                                                                                                                                                                                                                                                                                                                                            |
|                                                                                                          |                                                                                                                                                                                                                                                                                                                                                                                                                                                                                                                                                                                                                                                                                                                                                                                                                                                                                                                                                                                                                                                                                                                                                                                                                                                                                                                                                                                                                                                                                                                                                                                                                                                                                                                                                                                                                                                                                                                                                                                                                                                                                                                                 |
| 1.To build a product code in our configurator select the specify button on the base model # product page |                                                                                                                                                                                                                                                                                                                                                                                                                                                                                                                                                                                                                                                                                                                                                                                                                                                                                                                                                                                                                                                                                                                                                                                                                                                                                                                                                                                                                                                                                                                                                                                                                                                                                                                                                                                                                                                                                                                                                                                                                                                                                                                                 |
| 2. To build a manual product code on this datasheet choose from the                                      |                                                                                                                                                                                                                                                                                                                                                                                                                                                                                                                                                                                                                                                                                                                                                                                                                                                                                                                                                                                                                                                                                                                                                                                                                                                                                                                                                                                                                                                                                                                                                                                                                                                                                                                                                                                                                                                                                                                                                                                                                                                                                                                                 |
| options listed below in blue font and add the suffix to the base model #                                 |                                                                                                                                                                                                                                                                                                                                                                                                                                                                                                                                                                                                                                                                                                                                                                                                                                                                                                                                                                                                                                                                                                                                                                                                                                                                                                                                                                                                                                                                                                                                                                                                                                                                                                                                                                                                                                                                                                                                                                                                                                                                                                                                 |
| GENERAL                                                                                                  |                                                                                                                                                                                                                                                                                                                                                                                                                                                                                                                                                                                                                                                                                                                                                                                                                                                                                                                                                                                                                                                                                                                                                                                                                                                                                                                                                                                                                                                                                                                                                                                                                                                                                                                                                                                                                                                                                                                                                                                                                                                                                                                                 |
| Series: Mechaniq Square Comfort                                                                          |                                                                                                                                                                                                                                                                                                                                                                                                                                                                                                                                                                                                                                                                                                                                                                                                                                                                                                                                                                                                                                                                                                                                                                                                                                                                                                                                                                                                                                                                                                                                                                                                                                                                                                                                                                                                                                                                                                                                                                                                                                                                                                                                 |
| Subseries: Mechaniq Square Comfort Double<br>3rand: Prolicht                                             |                                                                                                                                                                                                                                                                                                                                                                                                                                                                                                                                                                                                                                                                                                                                                                                                                                                                                                                                                                                                                                                                                                                                                                                                                                                                                                                                                                                                                                                                                                                                                                                                                                                                                                                                                                                                                                                                                                                                                                                                                                                                                                                                 |
| Division: Architectural                                                                                  |                                                                                                                                                                                                                                                                                                                                                                                                                                                                                                                                                                                                                                                                                                                                                                                                                                                                                                                                                                                                                                                                                                                                                                                                                                                                                                                                                                                                                                                                                                                                                                                                                                                                                                                                                                                                                                                                                                                                                                                                                                                                                                                                 |
| Mounting Type: Trimless                                                                                  |                                                                                                                                                                                                                                                                                                                                                                                                                                                                                                                                                                                                                                                                                                                                                                                                                                                                                                                                                                                                                                                                                                                                                                                                                                                                                                                                                                                                                                                                                                                                                                                                                                                                                                                                                                                                                                                                                                                                                                                                                                                                                                                                 |
| Mounting Location: Ceiling                                                                               |                                                                                                                                                                                                                                                                                                                                                                                                                                                                                                                                                                                                                                                                                                                                                                                                                                                                                                                                                                                                                                                                                                                                                                                                                                                                                                                                                                                                                                                                                                                                                                                                                                                                                                                                                                                                                                                                                                                                                                                                                                                                                                                                 |
| Subcategory: Downlight                                                                                   |                                                                                                                                                                                                                                                                                                                                                                                                                                                                                                                                                                                                                                                                                                                                                                                                                                                                                                                                                                                                                                                                                                                                                                                                                                                                                                                                                                                                                                                                                                                                                                                                                                                                                                                                                                                                                                                                                                                                                                                                                                                                                                                                 |
| PHYSICAL                                                                                                 |                                                                                                                                                                                                                                                                                                                                                                                                                                                                                                                                                                                                                                                                                                                                                                                                                                                                                                                                                                                                                                                                                                                                                                                                                                                                                                                                                                                                                                                                                                                                                                                                                                                                                                                                                                                                                                                                                                                                                                                                                                                                                                                                 |
| Shape: Rectangle                                                                                         |                                                                                                                                                                                                                                                                                                                                                                                                                                                                                                                                                                                                                                                                                                                                                                                                                                                                                                                                                                                                                                                                                                                                                                                                                                                                                                                                                                                                                                                                                                                                                                                                                                                                                                                                                                                                                                                                                                                                                                                                                                                                                                                                 |
| ength (mm): 235                                                                                          |                                                                                                                                                                                                                                                                                                                                                                                                                                                                                                                                                                                                                                                                                                                                                                                                                                                                                                                                                                                                                                                                                                                                                                                                                                                                                                                                                                                                                                                                                                                                                                                                                                                                                                                                                                                                                                                                                                                                                                                                                                                                                                                                 |
| Length (in): 9 ¼                                                                                         |                                                                                                                                                                                                                                                                                                                                                                                                                                                                                                                                                                                                                                                                                                                                                                                                                                                                                                                                                                                                                                                                                                                                                                                                                                                                                                                                                                                                                                                                                                                                                                                                                                                                                                                                                                                                                                                                                                                                                                                                                                                                                                                                 |
| Nidth (mm): 131                                                                                          |                                                                                                                                                                                                                                                                                                                                                                                                                                                                                                                                                                                                                                                                                                                                                                                                                                                                                                                                                                                                                                                                                                                                                                                                                                                                                                                                                                                                                                                                                                                                                                                                                                                                                                                                                                                                                                                                                                                                                                                                                                                                                                                                 |
| Nidth (in): $5\frac{3}{16}$                                                                              |                                                                                                                                                                                                                                                                                                                                                                                                                                                                                                                                                                                                                                                                                                                                                                                                                                                                                                                                                                                                                                                                                                                                                                                                                                                                                                                                                                                                                                                                                                                                                                                                                                                                                                                                                                                                                                                                                                                                                                                                                                                                                                                                 |
| Height (mm): 127                                                                                         |                                                                                                                                                                                                                                                                                                                                                                                                                                                                                                                                                                                                                                                                                                                                                                                                                                                                                                                                                                                                                                                                                                                                                                                                                                                                                                                                                                                                                                                                                                                                                                                                                                                                                                                                                                                                                                                                                                                                                                                                                                                                                                                                 |
| Height (in): 5                                                                                           |                                                                                                                                                                                                                                                                                                                                                                                                                                                                                                                                                                                                                                                                                                                                                                                                                                                                                                                                                                                                                                                                                                                                                                                                                                                                                                                                                                                                                                                                                                                                                                                                                                                                                                                                                                                                                                                                                                                                                                                                                                                                                                                                 |
| Ceiling Thickness (mm): 10 / 12.5 / 15 / 25                                                              |                                                                                                                                                                                                                                                                                                                                                                                                                                                                                                                                                                                                                                                                                                                                                                                                                                                                                                                                                                                                                                                                                                                                                                                                                                                                                                                                                                                                                                                                                                                                                                                                                                                                                                                                                                                                                                                                                                                                                                                                                                                                                                                                 |
| Ceiling Thickness (in): 3/8 or 1/2 or 9/16 or 1<br>Vin. Recessing Depth (mm): 140                        |                                                                                                                                                                                                                                                                                                                                                                                                                                                                                                                                                                                                                                                                                                                                                                                                                                                                                                                                                                                                                                                                                                                                                                                                                                                                                                                                                                                                                                                                                                                                                                                                                                                                                                                                                                                                                                                                                                                                                                                                                                                                                                                                 |
| Min. Recessing Depth (min): 140<br>Min. Recessing Depth (in): $5\frac{1}{2}$                             |                                                                                                                                                                                                                                                                                                                                                                                                                                                                                                                                                                                                                                                                                                                                                                                                                                                                                                                                                                                                                                                                                                                                                                                                                                                                                                                                                                                                                                                                                                                                                                                                                                                                                                                                                                                                                                                                                                                                                                                                                                                                                                                                 |
| Light Distribution: Adjustable / Downlight                                                               |                                                                                                                                                                                                                                                                                                                                                                                                                                                                                                                                                                                                                                                                                                                                                                                                                                                                                                                                                                                                                                                                                                                                                                                                                                                                                                                                                                                                                                                                                                                                                                                                                                                                                                                                                                                                                                                                                                                                                                                                                                                                                                                                 |
| Neight (kg): 1.637                                                                                       |                                                                                                                                                                                                                                                                                                                                                                                                                                                                                                                                                                                                                                                                                                                                                                                                                                                                                                                                                                                                                                                                                                                                                                                                                                                                                                                                                                                                                                                                                                                                                                                                                                                                                                                                                                                                                                                                                                                                                                                                                                                                                                                                 |
| Neight (lbs): 3.60                                                                                       |                                                                                                                                                                                                                                                                                                                                                                                                                                                                                                                                                                                                                                                                                                                                                                                                                                                                                                                                                                                                                                                                                                                                                                                                                                                                                                                                                                                                                                                                                                                                                                                                                                                                                                                                                                                                                                                                                                                                                                                                                                                                                                                                 |
| Fixture Finish: SSR / BKV / CWI / CRY / HAB / UFT / ITA / RUA / FTG / MYG /                              |                                                                                                                                                                                                                                                                                                                                                                                                                                                                                                                                                                                                                                                                                                                                                                                                                                                                                                                                                                                                                                                                                                                                                                                                                                                                                                                                                                                                                                                                                                                                                                                                                                                                                                                                                                                                                                                                                                                                                                                                                                                                                                                                 |
| LOD / PUS / FRO / FUP / KIA / POP / BLS / SPG / MEY / GOH / GUM / CHC /                                  |                                                                                                                                                                                                                                                                                                                                                                                                                                                                                                                                                                                                                                                                                                                                                                                                                                                                                                                                                                                                                                                                                                                                                                                                                                                                                                                                                                                                                                                                                                                                                                                                                                                                                                                                                                                                                                                                                                                                                                                                                                                                                                                                 |
| COM / ABZ / JAG / OBR / MOS / ROR<br>Fixture Material: Aluminum Die Cast                                 |                                                                                                                                                                                                                                                                                                                                                                                                                                                                                                                                                                                                                                                                                                                                                                                                                                                                                                                                                                                                                                                                                                                                                                                                                                                                                                                                                                                                                                                                                                                                                                                                                                                                                                                                                                                                                                                                                                                                                                                                                                                                                                                                 |
| Cut-out Measurements: 252mm / 9 15/16" x 135mm / 5 5/16"                                                 |                                                                                                                                                                                                                                                                                                                                                                                                                                                                                                                                                                                                                                                                                                                                                                                                                                                                                                                                                                                                                                                                                                                                                                                                                                                                                                                                                                                                                                                                                                                                                                                                                                                                                                                                                                                                                                                                                                                                                                                                                                                                                                                                 |
| Jpon Request: Unique Ceiling Thickness                                                                   |                                                                                                                                                                                                                                                                                                                                                                                                                                                                                                                                                                                                                                                                                                                                                                                                                                                                                                                                                                                                                                                                                                                                                                                                                                                                                                                                                                                                                                                                                                                                                                                                                                                                                                                                                                                                                                                                                                                                                                                                                                                                                                                                 |
| ELECTRICAL                                                                                               | MANNA .                                                                                                                                                                                                                                                                                                                                                                                                                                                                                                                                                                                                                                                                                                                                                                                                                                                                                                                                                                                                                                                                                                                                                                                                                                                                                                                                                                                                                                                                                                                                                                                                                                                                                                                                                                                                                                                                                                                                                                                                                                                                                                                         |
| .amp Type: LED (Zhaga Standard)                                                                          | r II. I II. II. II. II. II. II. II. II.                                                                                                                                                                                                                                                                                                                                                                                                                                                                                                                                                                                                                                                                                                                                                                                                                                                                                                                                                                                                                                                                                                                                                                                                                                                                                                                                                                                                                                                                                                                                                                                                                                                                                                                                                                                                                                                                                                                                                                                                                                                                                         |
| nput Wattage (W): 26.4 / 33                                                                              | TTAPATAR                                                                                                                                                                                                                                                                                                                                                                                                                                                                                                                                                                                                                                                                                                                                                                                                                                                                                                                                                                                                                                                                                                                                                                                                                                                                                                                                                                                                                                                                                                                                                                                                                                                                                                                                                                                                                                                                                                                                                                                                                                                                                                                        |
| Fotal Output Wattage (W): 24.2 / 29.5                                                                    | //   \/   K  \/ |
| Dimming: Tri-Mode (Non-Dimming and Phase Dimming (120Vac only)                                           |                                                                                                                                                                                                                                                                                                                                                                                                                                                                                                                                                                                                                                                                                                                                                                                                                                                                                                                                                                                                                                                                                                                                                                                                                                                                                                                                                                                                                                                                                                                                                                                                                                                                                                                                                                                                                                                                                                                                                                                                                                                                                                                                 |
| and 0-10V Dimming) Driver Included: No                                                                   |                                                                                                                                                                                                                                                                                                                                                                                                                                                                                                                                                                                                                                                                                                                                                                                                                                                                                                                                                                                                                                                                                                                                                                                                                                                                                                                                                                                                                                                                                                                                                                                                                                                                                                                                                                                                                                                                                                                                                                                                                                                                                                                                 |
| Driver Included: NO                                                                                      | Ē                                                                                                                                                                                                                                                                                                                                                                                                                                                                                                                                                                                                                                                                                                                                                                                                                                                                                                                                                                                                                                                                                                                                                                                                                                                                                                                                                                                                                                                                                                                                                                                                                                                                                                                                                                                                                                                                                                                                                                                                                                                                                                                               |
| Driver Type: Constant Current - Universal                                                                | 127mm                                                                                                                                                                                                                                                                                                                                                                                                                                                                                                                                                                                                                                                                                                                                                                                                                                                                                                                                                                                                                                                                                                                                                                                                                                                                                                                                                                                                                                                                                                                                                                                                                                                                                                                                                                                                                                                                                                                                                                                                                                                                                                                           |
| Driver Class: Class 2                                                                                    |                                                                                                                                                                                                                                                                                                                                                                                                                                                                                                                                                                                                                                                                                                                                                                                                                                                                                                                                                                                                                                                                                                                                                                                                                                                                                                                                                                                                                                                                                                                                                                                                                                                                                                                                                                                                                                                                                                                                                                                                                                                                                                                                 |
| Housing: See components                                                                                  |                                                                                                                                                                                                                                                                                                                                                                                                                                                                                                                                                                                                                                                                                                                                                                                                                                                                                                                                                                                                                                                                                                                                                                                                                                                                                                                                                                                                                                                                                                                                                                                                                                                                                                                                                                                                                                                                                                                                                                                                                                                                                                                                 |
| nput Voltage (V): 120 - 277                                                                              |                                                                                                                                                                                                                                                                                                                                                                                                                                                                                                                                                                                                                                                                                                                                                                                                                                                                                                                                                                                                                                                                                                                                                                                                                                                                                                                                                                                                                                                                                                                                                                                                                                                                                                                                                                                                                                                                                                                                                                                                                                                                                                                                 |
| Constant Current (MA): 350                                                                               | $\frac{235 \text{mm 9 } 14''}{248}  \overline{\emptyset} \text{ 99 mm 3 } 78'' \text{ and } 4^{5/8''}$                                                                                                                                                                                                                                                                                                                                                                                                                                                                                                                                                                                                                                                                                                                                                                                                                                                                                                                                                                                                                                                                                                                                                                                                                                                                                                                                                                                                                                                                                                                                                                                                                                                                                                                                                                                                                                                                                                                                                                                                                          |
| ED                                                                                                       | $\frac{235 \text{mm 9 } \frac{1}{4''}}{248 \text{mm 9 } \frac{3}{4''}} = \frac{118 \text{mm 4}}{118 \text{mm 5}} \frac{3}{16''}$                                                                                                                                                                                                                                                                                                                                                                                                                                                                                                                                                                                                                                                                                                                                                                                                                                                                                                                                                                                                                                                                                                                                                                                                                                                                                                                                                                                                                                                                                                                                                                                                                                                                                                                                                                                                                                                                                                                                                                                                |
| Number of LEDs: 2                                                                                        | $\frac{248mm 9 \frac{3}{4''}}{302m} = \frac{118mm}{3} \frac{5}{6''}$                                                                                                                                                                                                                                                                                                                                                                                                                                                                                                                                                                                                                                                                                                                                                                                                                                                                                                                                                                                                                                                                                                                                                                                                                                                                                                                                                                                                                                                                                                                                                                                                                                                                                                                                                                                                                                                                                                                                                                                                                                                            |
| Color Temperature (°K): 2700 / 3000 / 3500 / 4000                                                        | $302mm \frac{11934}{178''}$                                                                                                                                                                                                                                                                                                                                                                                                                                                                                                                                                                                                                                                                                                                                                                                                                                                                                                                                                                                                                                                                                                                                                                                                                                                                                                                                                                                                                                                                                                                                                                                                                                                                                                                                                                                                                                                                                                                                                                                                                                                                                                     |
| Max. Delivered Lumen (lm): 1670 / 1860 / 2009 / 2050                                                     | 131min                                                                                                                                                                                                                                                                                                                                                                                                                                                                                                                                                                                                                                                                                                                                                                                                                                                                                                                                                                                                                                                                                                                                                                                                                                                                                                                                                                                                                                                                                                                                                                                                                                                                                                                                                                                                                                                                                                                                                                                                                                                                                                                          |
| CRI: >90 CRI                                                                                             |                                                                                                                                                                                                                                                                                                                                                                                                                                                                                                                                                                                                                                                                                                                                                                                                                                                                                                                                                                                                                                                                                                                                                                                                                                                                                                                                                                                                                                                                                                                                                                                                                                                                                                                                                                                                                                                                                                                                                                                                                                                                                                                                 |
| amp Life (hrs): 50000                                                                                    |                                                                                                                                                                                                                                                                                                                                                                                                                                                                                                                                                                                                                                                                                                                                                                                                                                                                                                                                                                                                                                                                                                                                                                                                                                                                                                                                                                                                                                                                                                                                                                                                                                                                                                                                                                                                                                                                                                                                                                                                                                                                                                                                 |
| Jpon Request: Special Color Temperature RGB-W Tunable White<br>Special LED                               |                                                                                                                                                                                                                                                                                                                                                                                                                                                                                                                                                                                                                                                                                                                                                                                                                                                                                                                                                                                                                                                                                                                                                                                                                                                                                                                                                                                                                                                                                                                                                                                                                                                                                                                                                                                                                                                                                                                                                                                                                                                                                                                                 |
| OPTICAL                                                                                                  | $\square \twoheadrightarrow \pm \checkmark \lor \bigcirc \uparrow$                                                                                                                                                                                                                                                                                                                                                                                                                                                                                                                                                                                                                                                                                                                                                                                                                                                                                                                                                                                                                                                                                                                                                                                                                                                                                                                                                                                                                                                                                                                                                                                                                                                                                                                                                                                                                                                                                                                                                                                                                                                              |
|                                                                                                          |                                                                                                                                                                                                                                                                                                                                                                                                                                                                                                                                                                                                                                                                                                                                                                                                                                                                                                                                                                                                                                                                                                                                                                                                                                                                                                                                                                                                                                                                                                                                                                                                                                                                                                                                                                                                                                                                                                                                                                                                                                                                                                                                 |
|                                                                                                          | 252mm x 135mm 140mm 10   12 ½   15   25mm 30° 355°                                                                                                                                                                                                                                                                                                                                                                                                                                                                                                                                                                                                                                                                                                                                                                                                                                                                                                                                                                                                                                                                                                                                                                                                                                                                                                                                                                                                                                                                                                                                                                                                                                                                                                                                                                                                                                                                                                                                                                                                                                                                              |
| Reflector <sup>°</sup> : 8                                                                               | 252mm x 135mm 140mm 10   12 ½   15   25mm 30° 355°<br>9 <sup>15</sup> / <sub>16</sub> " x 5 <sup>5</sup> / <sub>16</sub> " 5 ½" 3/ <sub>6</sub> " 1/ <sub>2</sub> " <sup>5</sup> / <sub>16</sub> " 1"                                                                                                                                                                                                                                                                                                                                                                                                                                                                                                                                                                                                                                                                                                                                                                                                                                                                                                                                                                                                                                                                                                                                                                                                                                                                                                                                                                                                                                                                                                                                                                                                                                                                                                                                                                                                                                                                                                                           |