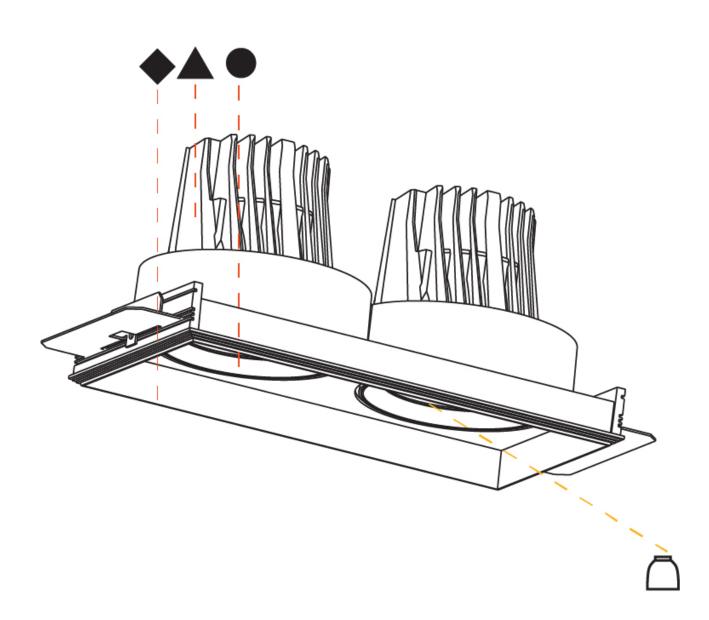

| A35025                                                                                                   | DATE                                                                                                                                                                                                                                                                                                                                                                                                                                                                                                                                                                                                                                                                                                                                                                                                                                                                                                                                                                                                                                                                                                                                                                                                                                                                                                                                                                                                                                                                                                                                                                                                                                                                                                                                                                                                                                                                                                                                                                                                                                                                                                                            |
|----------------------------------------------------------------------------------------------------------|---------------------------------------------------------------------------------------------------------------------------------------------------------------------------------------------------------------------------------------------------------------------------------------------------------------------------------------------------------------------------------------------------------------------------------------------------------------------------------------------------------------------------------------------------------------------------------------------------------------------------------------------------------------------------------------------------------------------------------------------------------------------------------------------------------------------------------------------------------------------------------------------------------------------------------------------------------------------------------------------------------------------------------------------------------------------------------------------------------------------------------------------------------------------------------------------------------------------------------------------------------------------------------------------------------------------------------------------------------------------------------------------------------------------------------------------------------------------------------------------------------------------------------------------------------------------------------------------------------------------------------------------------------------------------------------------------------------------------------------------------------------------------------------------------------------------------------------------------------------------------------------------------------------------------------------------------------------------------------------------------------------------------------------------------------------------------------------------------------------------------------|
|                                                                                                          | - Colling                                                                                                                                                                                                                                                                                                                                                                                                                                                                                                                                                                                                                                                                                                                                                                                                                                                                                                                                                                                                                                                                                                                                                                                                                                                                                                                                                                                                                                                                                                                                                                                                                                                                                                                                                                                                                                                                                                                                                                                                                                                                                                                       |
| base number LED Color Finishes Finishes Finishes<br>Dimming Temperature (Diamond) (Triangle) (Circle)    | Ceiling<br>Thickness                                                                                                                                                                                                                                                                                                                                                                                                                                                                                                                                                                                                                                                                                                                                                                                                                                                                                                                                                                                                                                                                                                                                                                                                                                                                                                                                                                                                                                                                                                                                                                                                                                                                                                                                                                                                                                                                                                                                                                                                                                                                                                            |
|                                                                                                          |                                                                                                                                                                                                                                                                                                                                                                                                                                                                                                                                                                                                                                                                                                                                                                                                                                                                                                                                                                                                                                                                                                                                                                                                                                                                                                                                                                                                                                                                                                                                                                                                                                                                                                                                                                                                                                                                                                                                                                                                                                                                                                                                 |
| 1.To build a product code in our configurator select the specify button on the base model # product page |                                                                                                                                                                                                                                                                                                                                                                                                                                                                                                                                                                                                                                                                                                                                                                                                                                                                                                                                                                                                                                                                                                                                                                                                                                                                                                                                                                                                                                                                                                                                                                                                                                                                                                                                                                                                                                                                                                                                                                                                                                                                                                                                 |
| 2. To build a manual product code on this datasheet choose from the                                      |                                                                                                                                                                                                                                                                                                                                                                                                                                                                                                                                                                                                                                                                                                                                                                                                                                                                                                                                                                                                                                                                                                                                                                                                                                                                                                                                                                                                                                                                                                                                                                                                                                                                                                                                                                                                                                                                                                                                                                                                                                                                                                                                 |
| options listed below in blue font and add the suffix to the base model #                                 |                                                                                                                                                                                                                                                                                                                                                                                                                                                                                                                                                                                                                                                                                                                                                                                                                                                                                                                                                                                                                                                                                                                                                                                                                                                                                                                                                                                                                                                                                                                                                                                                                                                                                                                                                                                                                                                                                                                                                                                                                                                                                                                                 |
| GENERAL                                                                                                  |                                                                                                                                                                                                                                                                                                                                                                                                                                                                                                                                                                                                                                                                                                                                                                                                                                                                                                                                                                                                                                                                                                                                                                                                                                                                                                                                                                                                                                                                                                                                                                                                                                                                                                                                                                                                                                                                                                                                                                                                                                                                                                                                 |
| Series: Mechaniq Square Comfort                                                                          |                                                                                                                                                                                                                                                                                                                                                                                                                                                                                                                                                                                                                                                                                                                                                                                                                                                                                                                                                                                                                                                                                                                                                                                                                                                                                                                                                                                                                                                                                                                                                                                                                                                                                                                                                                                                                                                                                                                                                                                                                                                                                                                                 |
| Subseries: Mechaniq Square Comfort Double<br>3rand: Prolicht                                             |                                                                                                                                                                                                                                                                                                                                                                                                                                                                                                                                                                                                                                                                                                                                                                                                                                                                                                                                                                                                                                                                                                                                                                                                                                                                                                                                                                                                                                                                                                                                                                                                                                                                                                                                                                                                                                                                                                                                                                                                                                                                                                                                 |
| Division: Architectural                                                                                  |                                                                                                                                                                                                                                                                                                                                                                                                                                                                                                                                                                                                                                                                                                                                                                                                                                                                                                                                                                                                                                                                                                                                                                                                                                                                                                                                                                                                                                                                                                                                                                                                                                                                                                                                                                                                                                                                                                                                                                                                                                                                                                                                 |
| Mounting Type: Trimless                                                                                  |                                                                                                                                                                                                                                                                                                                                                                                                                                                                                                                                                                                                                                                                                                                                                                                                                                                                                                                                                                                                                                                                                                                                                                                                                                                                                                                                                                                                                                                                                                                                                                                                                                                                                                                                                                                                                                                                                                                                                                                                                                                                                                                                 |
| Mounting Location: Ceiling                                                                               |                                                                                                                                                                                                                                                                                                                                                                                                                                                                                                                                                                                                                                                                                                                                                                                                                                                                                                                                                                                                                                                                                                                                                                                                                                                                                                                                                                                                                                                                                                                                                                                                                                                                                                                                                                                                                                                                                                                                                                                                                                                                                                                                 |
| Subcategory: Downlight                                                                                   |                                                                                                                                                                                                                                                                                                                                                                                                                                                                                                                                                                                                                                                                                                                                                                                                                                                                                                                                                                                                                                                                                                                                                                                                                                                                                                                                                                                                                                                                                                                                                                                                                                                                                                                                                                                                                                                                                                                                                                                                                                                                                                                                 |
| PHYSICAL                                                                                                 |                                                                                                                                                                                                                                                                                                                                                                                                                                                                                                                                                                                                                                                                                                                                                                                                                                                                                                                                                                                                                                                                                                                                                                                                                                                                                                                                                                                                                                                                                                                                                                                                                                                                                                                                                                                                                                                                                                                                                                                                                                                                                                                                 |
| Shape: Rectangle                                                                                         |                                                                                                                                                                                                                                                                                                                                                                                                                                                                                                                                                                                                                                                                                                                                                                                                                                                                                                                                                                                                                                                                                                                                                                                                                                                                                                                                                                                                                                                                                                                                                                                                                                                                                                                                                                                                                                                                                                                                                                                                                                                                                                                                 |
| ength (mm): 235                                                                                          |                                                                                                                                                                                                                                                                                                                                                                                                                                                                                                                                                                                                                                                                                                                                                                                                                                                                                                                                                                                                                                                                                                                                                                                                                                                                                                                                                                                                                                                                                                                                                                                                                                                                                                                                                                                                                                                                                                                                                                                                                                                                                                                                 |
| Length (in): 9 ¼                                                                                         |                                                                                                                                                                                                                                                                                                                                                                                                                                                                                                                                                                                                                                                                                                                                                                                                                                                                                                                                                                                                                                                                                                                                                                                                                                                                                                                                                                                                                                                                                                                                                                                                                                                                                                                                                                                                                                                                                                                                                                                                                                                                                                                                 |
| Nidth (mm): 131                                                                                          |                                                                                                                                                                                                                                                                                                                                                                                                                                                                                                                                                                                                                                                                                                                                                                                                                                                                                                                                                                                                                                                                                                                                                                                                                                                                                                                                                                                                                                                                                                                                                                                                                                                                                                                                                                                                                                                                                                                                                                                                                                                                                                                                 |
| Nidth (in): $5\frac{3}{16}$                                                                              |                                                                                                                                                                                                                                                                                                                                                                                                                                                                                                                                                                                                                                                                                                                                                                                                                                                                                                                                                                                                                                                                                                                                                                                                                                                                                                                                                                                                                                                                                                                                                                                                                                                                                                                                                                                                                                                                                                                                                                                                                                                                                                                                 |
| Height (mm): 127                                                                                         |                                                                                                                                                                                                                                                                                                                                                                                                                                                                                                                                                                                                                                                                                                                                                                                                                                                                                                                                                                                                                                                                                                                                                                                                                                                                                                                                                                                                                                                                                                                                                                                                                                                                                                                                                                                                                                                                                                                                                                                                                                                                                                                                 |
| Height (in): 5                                                                                           |                                                                                                                                                                                                                                                                                                                                                                                                                                                                                                                                                                                                                                                                                                                                                                                                                                                                                                                                                                                                                                                                                                                                                                                                                                                                                                                                                                                                                                                                                                                                                                                                                                                                                                                                                                                                                                                                                                                                                                                                                                                                                                                                 |
| Ceiling Thickness (mm): 10 / 12.5 / 15 / 25                                                              |                                                                                                                                                                                                                                                                                                                                                                                                                                                                                                                                                                                                                                                                                                                                                                                                                                                                                                                                                                                                                                                                                                                                                                                                                                                                                                                                                                                                                                                                                                                                                                                                                                                                                                                                                                                                                                                                                                                                                                                                                                                                                                                                 |
| Ceiling Thickness (in): 3/8 or 1/2 or 9/16 or 1<br>Vin. Recessing Depth (mm): 140                        |                                                                                                                                                                                                                                                                                                                                                                                                                                                                                                                                                                                                                                                                                                                                                                                                                                                                                                                                                                                                                                                                                                                                                                                                                                                                                                                                                                                                                                                                                                                                                                                                                                                                                                                                                                                                                                                                                                                                                                                                                                                                                                                                 |
| Min. Recessing Depth (min): 140<br>Min. Recessing Depth (in): $5\frac{1}{2}$                             |                                                                                                                                                                                                                                                                                                                                                                                                                                                                                                                                                                                                                                                                                                                                                                                                                                                                                                                                                                                                                                                                                                                                                                                                                                                                                                                                                                                                                                                                                                                                                                                                                                                                                                                                                                                                                                                                                                                                                                                                                                                                                                                                 |
| Light Distribution: Adjustable / Downlight                                                               |                                                                                                                                                                                                                                                                                                                                                                                                                                                                                                                                                                                                                                                                                                                                                                                                                                                                                                                                                                                                                                                                                                                                                                                                                                                                                                                                                                                                                                                                                                                                                                                                                                                                                                                                                                                                                                                                                                                                                                                                                                                                                                                                 |
| Neight (kg): 1.637                                                                                       |                                                                                                                                                                                                                                                                                                                                                                                                                                                                                                                                                                                                                                                                                                                                                                                                                                                                                                                                                                                                                                                                                                                                                                                                                                                                                                                                                                                                                                                                                                                                                                                                                                                                                                                                                                                                                                                                                                                                                                                                                                                                                                                                 |
| Neight (lbs): 3.60                                                                                       |                                                                                                                                                                                                                                                                                                                                                                                                                                                                                                                                                                                                                                                                                                                                                                                                                                                                                                                                                                                                                                                                                                                                                                                                                                                                                                                                                                                                                                                                                                                                                                                                                                                                                                                                                                                                                                                                                                                                                                                                                                                                                                                                 |
| Fixture Finish: SSR / BKV / CWI / CRY / HAB / UFT / ITA / RUA / FTG / MYG /                              |                                                                                                                                                                                                                                                                                                                                                                                                                                                                                                                                                                                                                                                                                                                                                                                                                                                                                                                                                                                                                                                                                                                                                                                                                                                                                                                                                                                                                                                                                                                                                                                                                                                                                                                                                                                                                                                                                                                                                                                                                                                                                                                                 |
| LOD / PUS / FRO / FUP / KIA / POP / BLS / SPG / MEY / GOH / GUM / CHC /                                  |                                                                                                                                                                                                                                                                                                                                                                                                                                                                                                                                                                                                                                                                                                                                                                                                                                                                                                                                                                                                                                                                                                                                                                                                                                                                                                                                                                                                                                                                                                                                                                                                                                                                                                                                                                                                                                                                                                                                                                                                                                                                                                                                 |
| COM / ABZ / JAG / OBR / MOS / ROR<br>Fixture Material: Aluminum Die Cast                                 |                                                                                                                                                                                                                                                                                                                                                                                                                                                                                                                                                                                                                                                                                                                                                                                                                                                                                                                                                                                                                                                                                                                                                                                                                                                                                                                                                                                                                                                                                                                                                                                                                                                                                                                                                                                                                                                                                                                                                                                                                                                                                                                                 |
| Cut-out Measurements: 252mm / 9 15/16" x 135mm / 5 5/16"                                                 |                                                                                                                                                                                                                                                                                                                                                                                                                                                                                                                                                                                                                                                                                                                                                                                                                                                                                                                                                                                                                                                                                                                                                                                                                                                                                                                                                                                                                                                                                                                                                                                                                                                                                                                                                                                                                                                                                                                                                                                                                                                                                                                                 |
| Jpon Request: Unique Ceiling Thickness                                                                   |                                                                                                                                                                                                                                                                                                                                                                                                                                                                                                                                                                                                                                                                                                                                                                                                                                                                                                                                                                                                                                                                                                                                                                                                                                                                                                                                                                                                                                                                                                                                                                                                                                                                                                                                                                                                                                                                                                                                                                                                                                                                                                                                 |
| ELECTRICAL                                                                                               | MANNA .                                                                                                                                                                                                                                                                                                                                                                                                                                                                                                                                                                                                                                                                                                                                                                                                                                                                                                                                                                                                                                                                                                                                                                                                                                                                                                                                                                                                                                                                                                                                                                                                                                                                                                                                                                                                                                                                                                                                                                                                                                                                                                                         |
| .amp Type: LED (Zhaga Standard)                                                                          | r II. I II. II. II. II. II. II. II. II.                                                                                                                                                                                                                                                                                                                                                                                                                                                                                                                                                                                                                                                                                                                                                                                                                                                                                                                                                                                                                                                                                                                                                                                                                                                                                                                                                                                                                                                                                                                                                                                                                                                                                                                                                                                                                                                                                                                                                                                                                                                                                         |
| nput Wattage (W): 26.4 / 33                                                                              | TTAPATAR                                                                                                                                                                                                                                                                                                                                                                                                                                                                                                                                                                                                                                                                                                                                                                                                                                                                                                                                                                                                                                                                                                                                                                                                                                                                                                                                                                                                                                                                                                                                                                                                                                                                                                                                                                                                                                                                                                                                                                                                                                                                                                                        |
| Fotal Output Wattage (W): 24.2 / 29.5                                                                    | //   \/   K  \/ |
| Dimming: Tri-Mode (Non-Dimming and Phase Dimming (120Vac only)                                           |                                                                                                                                                                                                                                                                                                                                                                                                                                                                                                                                                                                                                                                                                                                                                                                                                                                                                                                                                                                                                                                                                                                                                                                                                                                                                                                                                                                                                                                                                                                                                                                                                                                                                                                                                                                                                                                                                                                                                                                                                                                                                                                                 |
| and 0-10V Dimming) Driver Included: No                                                                   |                                                                                                                                                                                                                                                                                                                                                                                                                                                                                                                                                                                                                                                                                                                                                                                                                                                                                                                                                                                                                                                                                                                                                                                                                                                                                                                                                                                                                                                                                                                                                                                                                                                                                                                                                                                                                                                                                                                                                                                                                                                                                                                                 |
| Driver Included: NO                                                                                      | Ē                                                                                                                                                                                                                                                                                                                                                                                                                                                                                                                                                                                                                                                                                                                                                                                                                                                                                                                                                                                                                                                                                                                                                                                                                                                                                                                                                                                                                                                                                                                                                                                                                                                                                                                                                                                                                                                                                                                                                                                                                                                                                                                               |
| Driver Type: Constant Current - Universal                                                                | 127mm                                                                                                                                                                                                                                                                                                                                                                                                                                                                                                                                                                                                                                                                                                                                                                                                                                                                                                                                                                                                                                                                                                                                                                                                                                                                                                                                                                                                                                                                                                                                                                                                                                                                                                                                                                                                                                                                                                                                                                                                                                                                                                                           |
| Driver Class: Class 2                                                                                    |                                                                                                                                                                                                                                                                                                                                                                                                                                                                                                                                                                                                                                                                                                                                                                                                                                                                                                                                                                                                                                                                                                                                                                                                                                                                                                                                                                                                                                                                                                                                                                                                                                                                                                                                                                                                                                                                                                                                                                                                                                                                                                                                 |
| Housing: See components                                                                                  |                                                                                                                                                                                                                                                                                                                                                                                                                                                                                                                                                                                                                                                                                                                                                                                                                                                                                                                                                                                                                                                                                                                                                                                                                                                                                                                                                                                                                                                                                                                                                                                                                                                                                                                                                                                                                                                                                                                                                                                                                                                                                                                                 |
| nput Voltage (V): 120 - 277                                                                              |                                                                                                                                                                                                                                                                                                                                                                                                                                                                                                                                                                                                                                                                                                                                                                                                                                                                                                                                                                                                                                                                                                                                                                                                                                                                                                                                                                                                                                                                                                                                                                                                                                                                                                                                                                                                                                                                                                                                                                                                                                                                                                                                 |
| Constant Current (MA): 350                                                                               | $\frac{235 \text{mm 9 } 14''}{248}  \overline{\emptyset} \text{ 99 mm 3 } 78'' \text{ and } 4^{5/8''}$                                                                                                                                                                                                                                                                                                                                                                                                                                                                                                                                                                                                                                                                                                                                                                                                                                                                                                                                                                                                                                                                                                                                                                                                                                                                                                                                                                                                                                                                                                                                                                                                                                                                                                                                                                                                                                                                                                                                                                                                                          |
| ED                                                                                                       | $\frac{235 \text{mm 9 } \frac{1}{4''}}{248 \text{mm 9 } \frac{3}{4''}} = \frac{118 \text{mm 4}}{118 \text{mm 5}} \frac{3}{16''}$                                                                                                                                                                                                                                                                                                                                                                                                                                                                                                                                                                                                                                                                                                                                                                                                                                                                                                                                                                                                                                                                                                                                                                                                                                                                                                                                                                                                                                                                                                                                                                                                                                                                                                                                                                                                                                                                                                                                                                                                |
| Number of LEDs: 2                                                                                        | $\frac{248mm 9 \frac{3}{4''}}{302m} = \frac{118mm}{3} \frac{5}{6''}$                                                                                                                                                                                                                                                                                                                                                                                                                                                                                                                                                                                                                                                                                                                                                                                                                                                                                                                                                                                                                                                                                                                                                                                                                                                                                                                                                                                                                                                                                                                                                                                                                                                                                                                                                                                                                                                                                                                                                                                                                                                            |
| Color Temperature (°K): 2700 / 3000 / 3500 / 4000                                                        | $302mm \frac{11934}{178''}$                                                                                                                                                                                                                                                                                                                                                                                                                                                                                                                                                                                                                                                                                                                                                                                                                                                                                                                                                                                                                                                                                                                                                                                                                                                                                                                                                                                                                                                                                                                                                                                                                                                                                                                                                                                                                                                                                                                                                                                                                                                                                                     |
| Max. Delivered Lumen (lm): 1670 / 1860 / 2009 / 2050                                                     | 131min                                                                                                                                                                                                                                                                                                                                                                                                                                                                                                                                                                                                                                                                                                                                                                                                                                                                                                                                                                                                                                                                                                                                                                                                                                                                                                                                                                                                                                                                                                                                                                                                                                                                                                                                                                                                                                                                                                                                                                                                                                                                                                                          |
| CRI: >90 CRI                                                                                             |                                                                                                                                                                                                                                                                                                                                                                                                                                                                                                                                                                                                                                                                                                                                                                                                                                                                                                                                                                                                                                                                                                                                                                                                                                                                                                                                                                                                                                                                                                                                                                                                                                                                                                                                                                                                                                                                                                                                                                                                                                                                                                                                 |
| amp Life (hrs): 50000                                                                                    |                                                                                                                                                                                                                                                                                                                                                                                                                                                                                                                                                                                                                                                                                                                                                                                                                                                                                                                                                                                                                                                                                                                                                                                                                                                                                                                                                                                                                                                                                                                                                                                                                                                                                                                                                                                                                                                                                                                                                                                                                                                                                                                                 |
| Jpon Request: Special Color Temperature RGB-W Tunable White<br>Special LED                               |                                                                                                                                                                                                                                                                                                                                                                                                                                                                                                                                                                                                                                                                                                                                                                                                                                                                                                                                                                                                                                                                                                                                                                                                                                                                                                                                                                                                                                                                                                                                                                                                                                                                                                                                                                                                                                                                                                                                                                                                                                                                                                                                 |
| OPTICAL                                                                                                  | $\square \twoheadrightarrow \pm \checkmark \lor \bigcirc \uparrow$                                                                                                                                                                                                                                                                                                                                                                                                                                                                                                                                                                                                                                                                                                                                                                                                                                                                                                                                                                                                                                                                                                                                                                                                                                                                                                                                                                                                                                                                                                                                                                                                                                                                                                                                                                                                                                                                                                                                                                                                                                                              |
|                                                                                                          |                                                                                                                                                                                                                                                                                                                                                                                                                                                                                                                                                                                                                                                                                                                                                                                                                                                                                                                                                                                                                                                                                                                                                                                                                                                                                                                                                                                                                                                                                                                                                                                                                                                                                                                                                                                                                                                                                                                                                                                                                                                                                                                                 |
|                                                                                                          | 252mm x 135mm 140mm 10   12 ½   15   25mm 30° 355°                                                                                                                                                                                                                                                                                                                                                                                                                                                                                                                                                                                                                                                                                                                                                                                                                                                                                                                                                                                                                                                                                                                                                                                                                                                                                                                                                                                                                                                                                                                                                                                                                                                                                                                                                                                                                                                                                                                                                                                                                                                                              |
| Reflector <sup>°</sup> : 8                                                                               | 252mm x 135mm 140mm 10   12 ½   15   25mm 30° 355°<br>9 <sup>15</sup> / <sub>16</sub> " x 5 <sup>5</sup> / <sub>16</sub> " 5 ½" 3/ <sub>6</sub> " 1/ <sub>2</sub> " <sup>5</sup> / <sub>16</sub> " 1"                                                                                                                                                                                                                                                                                                                                                                                                                                                                                                                                                                                                                                                                                                                                                                                                                                                                                                                                                                                                                                                                                                                                                                                                                                                                                                                                                                                                                                                                                                                                                                                                                                                                                                                                                                                                                                                                                                                           |