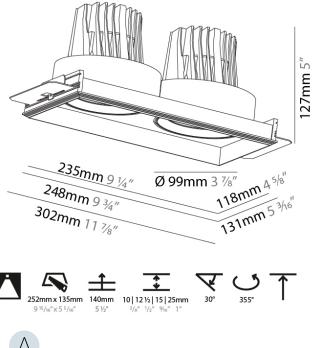

| A35025                                                                                                   | DATE                                                                                                                                                                                                                                                                                                                                                                                                                                                                                                                                                                                                                                                                                                                                                                                                                                                                                                                                                                                                                                                                                                                                                                                                                                                                                                                                                                                                                                                                                                                                                                                                                                                                                                                                                                                                                                                                                                                                                                                                                                                                                                                            |
|----------------------------------------------------------------------------------------------------------|---------------------------------------------------------------------------------------------------------------------------------------------------------------------------------------------------------------------------------------------------------------------------------------------------------------------------------------------------------------------------------------------------------------------------------------------------------------------------------------------------------------------------------------------------------------------------------------------------------------------------------------------------------------------------------------------------------------------------------------------------------------------------------------------------------------------------------------------------------------------------------------------------------------------------------------------------------------------------------------------------------------------------------------------------------------------------------------------------------------------------------------------------------------------------------------------------------------------------------------------------------------------------------------------------------------------------------------------------------------------------------------------------------------------------------------------------------------------------------------------------------------------------------------------------------------------------------------------------------------------------------------------------------------------------------------------------------------------------------------------------------------------------------------------------------------------------------------------------------------------------------------------------------------------------------------------------------------------------------------------------------------------------------------------------------------------------------------------------------------------------------|
|                                                                                                          | - Colling                                                                                                                                                                                                                                                                                                                                                                                                                                                                                                                                                                                                                                                                                                                                                                                                                                                                                                                                                                                                                                                                                                                                                                                                                                                                                                                                                                                                                                                                                                                                                                                                                                                                                                                                                                                                                                                                                                                                                                                                                                                                                                                       |
| base number LED Color Finishes Finishes Finishes<br>Dimming Temperature (Diamond) (Triangle) (Circle)    | Ceiling<br>Thickness                                                                                                                                                                                                                                                                                                                                                                                                                                                                                                                                                                                                                                                                                                                                                                                                                                                                                                                                                                                                                                                                                                                                                                                                                                                                                                                                                                                                                                                                                                                                                                                                                                                                                                                                                                                                                                                                                                                                                                                                                                                                                                            |
|                                                                                                          |                                                                                                                                                                                                                                                                                                                                                                                                                                                                                                                                                                                                                                                                                                                                                                                                                                                                                                                                                                                                                                                                                                                                                                                                                                                                                                                                                                                                                                                                                                                                                                                                                                                                                                                                                                                                                                                                                                                                                                                                                                                                                                                                 |
| 1.To build a product code in our configurator select the specify button on the base model # product page |                                                                                                                                                                                                                                                                                                                                                                                                                                                                                                                                                                                                                                                                                                                                                                                                                                                                                                                                                                                                                                                                                                                                                                                                                                                                                                                                                                                                                                                                                                                                                                                                                                                                                                                                                                                                                                                                                                                                                                                                                                                                                                                                 |
| 2. To build a manual product code on this datasheet choose from the                                      |                                                                                                                                                                                                                                                                                                                                                                                                                                                                                                                                                                                                                                                                                                                                                                                                                                                                                                                                                                                                                                                                                                                                                                                                                                                                                                                                                                                                                                                                                                                                                                                                                                                                                                                                                                                                                                                                                                                                                                                                                                                                                                                                 |
| options listed below in blue font and add the suffix to the base model #                                 |                                                                                                                                                                                                                                                                                                                                                                                                                                                                                                                                                                                                                                                                                                                                                                                                                                                                                                                                                                                                                                                                                                                                                                                                                                                                                                                                                                                                                                                                                                                                                                                                                                                                                                                                                                                                                                                                                                                                                                                                                                                                                                                                 |
| GENERAL                                                                                                  |                                                                                                                                                                                                                                                                                                                                                                                                                                                                                                                                                                                                                                                                                                                                                                                                                                                                                                                                                                                                                                                                                                                                                                                                                                                                                                                                                                                                                                                                                                                                                                                                                                                                                                                                                                                                                                                                                                                                                                                                                                                                                                                                 |
| Series: Mechaniq Square Comfort                                                                          |                                                                                                                                                                                                                                                                                                                                                                                                                                                                                                                                                                                                                                                                                                                                                                                                                                                                                                                                                                                                                                                                                                                                                                                                                                                                                                                                                                                                                                                                                                                                                                                                                                                                                                                                                                                                                                                                                                                                                                                                                                                                                                                                 |
| Subseries: Mechaniq Square Comfort Double<br>3rand: Prolicht                                             |                                                                                                                                                                                                                                                                                                                                                                                                                                                                                                                                                                                                                                                                                                                                                                                                                                                                                                                                                                                                                                                                                                                                                                                                                                                                                                                                                                                                                                                                                                                                                                                                                                                                                                                                                                                                                                                                                                                                                                                                                                                                                                                                 |
| Division: Architectural                                                                                  |                                                                                                                                                                                                                                                                                                                                                                                                                                                                                                                                                                                                                                                                                                                                                                                                                                                                                                                                                                                                                                                                                                                                                                                                                                                                                                                                                                                                                                                                                                                                                                                                                                                                                                                                                                                                                                                                                                                                                                                                                                                                                                                                 |
| Mounting Type: Trimless                                                                                  |                                                                                                                                                                                                                                                                                                                                                                                                                                                                                                                                                                                                                                                                                                                                                                                                                                                                                                                                                                                                                                                                                                                                                                                                                                                                                                                                                                                                                                                                                                                                                                                                                                                                                                                                                                                                                                                                                                                                                                                                                                                                                                                                 |
| Mounting Location: Ceiling                                                                               |                                                                                                                                                                                                                                                                                                                                                                                                                                                                                                                                                                                                                                                                                                                                                                                                                                                                                                                                                                                                                                                                                                                                                                                                                                                                                                                                                                                                                                                                                                                                                                                                                                                                                                                                                                                                                                                                                                                                                                                                                                                                                                                                 |
| Subcategory: Downlight                                                                                   |                                                                                                                                                                                                                                                                                                                                                                                                                                                                                                                                                                                                                                                                                                                                                                                                                                                                                                                                                                                                                                                                                                                                                                                                                                                                                                                                                                                                                                                                                                                                                                                                                                                                                                                                                                                                                                                                                                                                                                                                                                                                                                                                 |
| PHYSICAL                                                                                                 |                                                                                                                                                                                                                                                                                                                                                                                                                                                                                                                                                                                                                                                                                                                                                                                                                                                                                                                                                                                                                                                                                                                                                                                                                                                                                                                                                                                                                                                                                                                                                                                                                                                                                                                                                                                                                                                                                                                                                                                                                                                                                                                                 |
| Shape: Rectangle                                                                                         |                                                                                                                                                                                                                                                                                                                                                                                                                                                                                                                                                                                                                                                                                                                                                                                                                                                                                                                                                                                                                                                                                                                                                                                                                                                                                                                                                                                                                                                                                                                                                                                                                                                                                                                                                                                                                                                                                                                                                                                                                                                                                                                                 |
| ength (mm): 235                                                                                          |                                                                                                                                                                                                                                                                                                                                                                                                                                                                                                                                                                                                                                                                                                                                                                                                                                                                                                                                                                                                                                                                                                                                                                                                                                                                                                                                                                                                                                                                                                                                                                                                                                                                                                                                                                                                                                                                                                                                                                                                                                                                                                                                 |
| Length (in): 9 ¼                                                                                         |                                                                                                                                                                                                                                                                                                                                                                                                                                                                                                                                                                                                                                                                                                                                                                                                                                                                                                                                                                                                                                                                                                                                                                                                                                                                                                                                                                                                                                                                                                                                                                                                                                                                                                                                                                                                                                                                                                                                                                                                                                                                                                                                 |
| Nidth (mm): 131                                                                                          |                                                                                                                                                                                                                                                                                                                                                                                                                                                                                                                                                                                                                                                                                                                                                                                                                                                                                                                                                                                                                                                                                                                                                                                                                                                                                                                                                                                                                                                                                                                                                                                                                                                                                                                                                                                                                                                                                                                                                                                                                                                                                                                                 |
| Nidth (in): $5\frac{3}{16}$                                                                              |                                                                                                                                                                                                                                                                                                                                                                                                                                                                                                                                                                                                                                                                                                                                                                                                                                                                                                                                                                                                                                                                                                                                                                                                                                                                                                                                                                                                                                                                                                                                                                                                                                                                                                                                                                                                                                                                                                                                                                                                                                                                                                                                 |
| Height (mm): 127                                                                                         |                                                                                                                                                                                                                                                                                                                                                                                                                                                                                                                                                                                                                                                                                                                                                                                                                                                                                                                                                                                                                                                                                                                                                                                                                                                                                                                                                                                                                                                                                                                                                                                                                                                                                                                                                                                                                                                                                                                                                                                                                                                                                                                                 |
| Height (in): 5                                                                                           |                                                                                                                                                                                                                                                                                                                                                                                                                                                                                                                                                                                                                                                                                                                                                                                                                                                                                                                                                                                                                                                                                                                                                                                                                                                                                                                                                                                                                                                                                                                                                                                                                                                                                                                                                                                                                                                                                                                                                                                                                                                                                                                                 |
| Ceiling Thickness (mm): 10 / 12.5 / 15 / 25                                                              |                                                                                                                                                                                                                                                                                                                                                                                                                                                                                                                                                                                                                                                                                                                                                                                                                                                                                                                                                                                                                                                                                                                                                                                                                                                                                                                                                                                                                                                                                                                                                                                                                                                                                                                                                                                                                                                                                                                                                                                                                                                                                                                                 |
| Ceiling Thickness (in): 3/8 or 1/2 or 9/16 or 1<br>Vin. Recessing Depth (mm): 140                        |                                                                                                                                                                                                                                                                                                                                                                                                                                                                                                                                                                                                                                                                                                                                                                                                                                                                                                                                                                                                                                                                                                                                                                                                                                                                                                                                                                                                                                                                                                                                                                                                                                                                                                                                                                                                                                                                                                                                                                                                                                                                                                                                 |
| Min. Recessing Depth (min): 140<br>Min. Recessing Depth (in): $5\frac{1}{2}$                             |                                                                                                                                                                                                                                                                                                                                                                                                                                                                                                                                                                                                                                                                                                                                                                                                                                                                                                                                                                                                                                                                                                                                                                                                                                                                                                                                                                                                                                                                                                                                                                                                                                                                                                                                                                                                                                                                                                                                                                                                                                                                                                                                 |
| Light Distribution: Adjustable / Downlight                                                               |                                                                                                                                                                                                                                                                                                                                                                                                                                                                                                                                                                                                                                                                                                                                                                                                                                                                                                                                                                                                                                                                                                                                                                                                                                                                                                                                                                                                                                                                                                                                                                                                                                                                                                                                                                                                                                                                                                                                                                                                                                                                                                                                 |
| Neight (kg): 1.637                                                                                       |                                                                                                                                                                                                                                                                                                                                                                                                                                                                                                                                                                                                                                                                                                                                                                                                                                                                                                                                                                                                                                                                                                                                                                                                                                                                                                                                                                                                                                                                                                                                                                                                                                                                                                                                                                                                                                                                                                                                                                                                                                                                                                                                 |
| Neight (lbs): 3.60                                                                                       |                                                                                                                                                                                                                                                                                                                                                                                                                                                                                                                                                                                                                                                                                                                                                                                                                                                                                                                                                                                                                                                                                                                                                                                                                                                                                                                                                                                                                                                                                                                                                                                                                                                                                                                                                                                                                                                                                                                                                                                                                                                                                                                                 |
| Fixture Finish: SSR / BKV / CWI / CRY / HAB / UFT / ITA / RUA / FTG / MYG /                              |                                                                                                                                                                                                                                                                                                                                                                                                                                                                                                                                                                                                                                                                                                                                                                                                                                                                                                                                                                                                                                                                                                                                                                                                                                                                                                                                                                                                                                                                                                                                                                                                                                                                                                                                                                                                                                                                                                                                                                                                                                                                                                                                 |
| LOD / PUS / FRO / FUP / KIA / POP / BLS / SPG / MEY / GOH / GUM / CHC /                                  |                                                                                                                                                                                                                                                                                                                                                                                                                                                                                                                                                                                                                                                                                                                                                                                                                                                                                                                                                                                                                                                                                                                                                                                                                                                                                                                                                                                                                                                                                                                                                                                                                                                                                                                                                                                                                                                                                                                                                                                                                                                                                                                                 |
| COM / ABZ / JAG / OBR / MOS / ROR<br>Fixture Material: Aluminum Die Cast                                 |                                                                                                                                                                                                                                                                                                                                                                                                                                                                                                                                                                                                                                                                                                                                                                                                                                                                                                                                                                                                                                                                                                                                                                                                                                                                                                                                                                                                                                                                                                                                                                                                                                                                                                                                                                                                                                                                                                                                                                                                                                                                                                                                 |
| Cut-out Measurements: 252mm / 9 15/16" x 135mm / 5 5/16"                                                 |                                                                                                                                                                                                                                                                                                                                                                                                                                                                                                                                                                                                                                                                                                                                                                                                                                                                                                                                                                                                                                                                                                                                                                                                                                                                                                                                                                                                                                                                                                                                                                                                                                                                                                                                                                                                                                                                                                                                                                                                                                                                                                                                 |
| Jpon Request: Unique Ceiling Thickness                                                                   |                                                                                                                                                                                                                                                                                                                                                                                                                                                                                                                                                                                                                                                                                                                                                                                                                                                                                                                                                                                                                                                                                                                                                                                                                                                                                                                                                                                                                                                                                                                                                                                                                                                                                                                                                                                                                                                                                                                                                                                                                                                                                                                                 |
| ELECTRICAL                                                                                               | MANNA .                                                                                                                                                                                                                                                                                                                                                                                                                                                                                                                                                                                                                                                                                                                                                                                                                                                                                                                                                                                                                                                                                                                                                                                                                                                                                                                                                                                                                                                                                                                                                                                                                                                                                                                                                                                                                                                                                                                                                                                                                                                                                                                         |
| .amp Type: LED (Zhaga Standard)                                                                          | r II. I II. II. II. II. II. II. II. II.                                                                                                                                                                                                                                                                                                                                                                                                                                                                                                                                                                                                                                                                                                                                                                                                                                                                                                                                                                                                                                                                                                                                                                                                                                                                                                                                                                                                                                                                                                                                                                                                                                                                                                                                                                                                                                                                                                                                                                                                                                                                                         |
| nput Wattage (W): 26.4 / 33                                                                              | TTAPATAR                                                                                                                                                                                                                                                                                                                                                                                                                                                                                                                                                                                                                                                                                                                                                                                                                                                                                                                                                                                                                                                                                                                                                                                                                                                                                                                                                                                                                                                                                                                                                                                                                                                                                                                                                                                                                                                                                                                                                                                                                                                                                                                        |
| Fotal Output Wattage (W): 24.2 / 29.5                                                                    | //   \/   K  \/ |
| Dimming: Tri-Mode (Non-Dimming and Phase Dimming (120Vac only)                                           |                                                                                                                                                                                                                                                                                                                                                                                                                                                                                                                                                                                                                                                                                                                                                                                                                                                                                                                                                                                                                                                                                                                                                                                                                                                                                                                                                                                                                                                                                                                                                                                                                                                                                                                                                                                                                                                                                                                                                                                                                                                                                                                                 |
| and 0-10V Dimming) Driver Included: No                                                                   |                                                                                                                                                                                                                                                                                                                                                                                                                                                                                                                                                                                                                                                                                                                                                                                                                                                                                                                                                                                                                                                                                                                                                                                                                                                                                                                                                                                                                                                                                                                                                                                                                                                                                                                                                                                                                                                                                                                                                                                                                                                                                                                                 |
| Driver Included: NO                                                                                      | Ē                                                                                                                                                                                                                                                                                                                                                                                                                                                                                                                                                                                                                                                                                                                                                                                                                                                                                                                                                                                                                                                                                                                                                                                                                                                                                                                                                                                                                                                                                                                                                                                                                                                                                                                                                                                                                                                                                                                                                                                                                                                                                                                               |
| Driver Type: Constant Current - Universal                                                                | 127mm                                                                                                                                                                                                                                                                                                                                                                                                                                                                                                                                                                                                                                                                                                                                                                                                                                                                                                                                                                                                                                                                                                                                                                                                                                                                                                                                                                                                                                                                                                                                                                                                                                                                                                                                                                                                                                                                                                                                                                                                                                                                                                                           |
| Driver Class: Class 2                                                                                    |                                                                                                                                                                                                                                                                                                                                                                                                                                                                                                                                                                                                                                                                                                                                                                                                                                                                                                                                                                                                                                                                                                                                                                                                                                                                                                                                                                                                                                                                                                                                                                                                                                                                                                                                                                                                                                                                                                                                                                                                                                                                                                                                 |
| Housing: See components                                                                                  |                                                                                                                                                                                                                                                                                                                                                                                                                                                                                                                                                                                                                                                                                                                                                                                                                                                                                                                                                                                                                                                                                                                                                                                                                                                                                                                                                                                                                                                                                                                                                                                                                                                                                                                                                                                                                                                                                                                                                                                                                                                                                                                                 |
| nput Voltage (V): 120 - 277                                                                              |                                                                                                                                                                                                                                                                                                                                                                                                                                                                                                                                                                                                                                                                                                                                                                                                                                                                                                                                                                                                                                                                                                                                                                                                                                                                                                                                                                                                                                                                                                                                                                                                                                                                                                                                                                                                                                                                                                                                                                                                                                                                                                                                 |
| Constant Current (MA): 350                                                                               | $\frac{235 \text{mm 9 } 14''}{248}  \overline{\emptyset} \text{ 99 mm 3 } 78'' \text{ and } 4^{5/8''}$                                                                                                                                                                                                                                                                                                                                                                                                                                                                                                                                                                                                                                                                                                                                                                                                                                                                                                                                                                                                                                                                                                                                                                                                                                                                                                                                                                                                                                                                                                                                                                                                                                                                                                                                                                                                                                                                                                                                                                                                                          |
| ED                                                                                                       | $\frac{235 \text{mm 9 } \frac{1}{4''}}{248 \text{mm 9 } \frac{3}{4''}} = \frac{118 \text{mm 4}}{118 \text{mm 5}} \frac{3}{16''}$                                                                                                                                                                                                                                                                                                                                                                                                                                                                                                                                                                                                                                                                                                                                                                                                                                                                                                                                                                                                                                                                                                                                                                                                                                                                                                                                                                                                                                                                                                                                                                                                                                                                                                                                                                                                                                                                                                                                                                                                |
| Number of LEDs: 2                                                                                        | $\frac{248mm 9 \frac{3}{4''}}{302m} = \frac{118mm}{3} \frac{5}{6''}$                                                                                                                                                                                                                                                                                                                                                                                                                                                                                                                                                                                                                                                                                                                                                                                                                                                                                                                                                                                                                                                                                                                                                                                                                                                                                                                                                                                                                                                                                                                                                                                                                                                                                                                                                                                                                                                                                                                                                                                                                                                            |
| Color Temperature (°K): 2700 / 3000 / 3500 / 4000                                                        | $302mm \frac{11934}{178''}$                                                                                                                                                                                                                                                                                                                                                                                                                                                                                                                                                                                                                                                                                                                                                                                                                                                                                                                                                                                                                                                                                                                                                                                                                                                                                                                                                                                                                                                                                                                                                                                                                                                                                                                                                                                                                                                                                                                                                                                                                                                                                                     |
| Max. Delivered Lumen (lm): 1670 / 1860 / 2009 / 2050                                                     | 131min                                                                                                                                                                                                                                                                                                                                                                                                                                                                                                                                                                                                                                                                                                                                                                                                                                                                                                                                                                                                                                                                                                                                                                                                                                                                                                                                                                                                                                                                                                                                                                                                                                                                                                                                                                                                                                                                                                                                                                                                                                                                                                                          |
| CRI: >90 CRI                                                                                             |                                                                                                                                                                                                                                                                                                                                                                                                                                                                                                                                                                                                                                                                                                                                                                                                                                                                                                                                                                                                                                                                                                                                                                                                                                                                                                                                                                                                                                                                                                                                                                                                                                                                                                                                                                                                                                                                                                                                                                                                                                                                                                                                 |
| amp Life (hrs): 50000                                                                                    |                                                                                                                                                                                                                                                                                                                                                                                                                                                                                                                                                                                                                                                                                                                                                                                                                                                                                                                                                                                                                                                                                                                                                                                                                                                                                                                                                                                                                                                                                                                                                                                                                                                                                                                                                                                                                                                                                                                                                                                                                                                                                                                                 |
| Jpon Request: Special Color Temperature RGB-W Tunable White<br>Special LED                               |                                                                                                                                                                                                                                                                                                                                                                                                                                                                                                                                                                                                                                                                                                                                                                                                                                                                                                                                                                                                                                                                                                                                                                                                                                                                                                                                                                                                                                                                                                                                                                                                                                                                                                                                                                                                                                                                                                                                                                                                                                                                                                                                 |
| OPTICAL                                                                                                  | $\square \twoheadrightarrow \pm \checkmark \lor \bigcirc \uparrow$                                                                                                                                                                                                                                                                                                                                                                                                                                                                                                                                                                                                                                                                                                                                                                                                                                                                                                                                                                                                                                                                                                                                                                                                                                                                                                                                                                                                                                                                                                                                                                                                                                                                                                                                                                                                                                                                                                                                                                                                                                                              |
|                                                                                                          |                                                                                                                                                                                                                                                                                                                                                                                                                                                                                                                                                                                                                                                                                                                                                                                                                                                                                                                                                                                                                                                                                                                                                                                                                                                                                                                                                                                                                                                                                                                                                                                                                                                                                                                                                                                                                                                                                                                                                                                                                                                                                                                                 |
|                                                                                                          | 252mm x 135mm 140mm 10   12 ½   15   25mm 30° 355°                                                                                                                                                                                                                                                                                                                                                                                                                                                                                                                                                                                                                                                                                                                                                                                                                                                                                                                                                                                                                                                                                                                                                                                                                                                                                                                                                                                                                                                                                                                                                                                                                                                                                                                                                                                                                                                                                                                                                                                                                                                                              |
| Reflector <sup>°</sup> : 8                                                                               | 252mm x 135mm 140mm 10   12 ½   15   25mm 30° 355°<br>9 <sup>15</sup> / <sub>16</sub> " x 5 <sup>5</sup> / <sub>16</sub> " 5 ½" 3/ <sub>6</sub> " 1/ <sub>2</sub> " <sup>5</sup> / <sub>16</sub> " 1"                                                                                                                                                                                                                                                                                                                                                                                                                                                                                                                                                                                                                                                                                                                                                                                                                                                                                                                                                                                                                                                                                                                                                                                                                                                                                                                                                                                                                                                                                                                                                                                                                                                                                                                                                                                                                                                                                                                           |